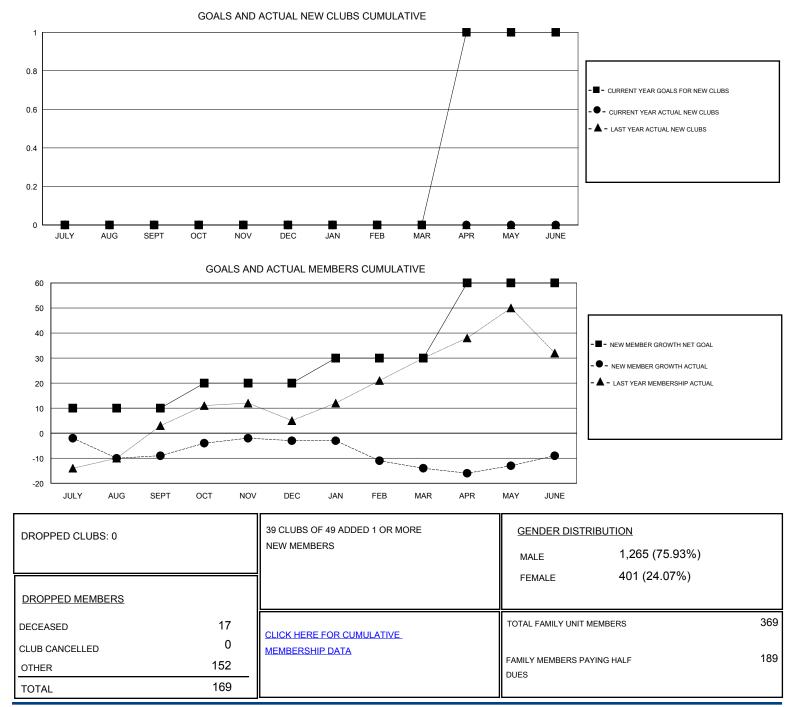

## LOCATION WISCONSIN

| Clubs                 |               |           |               | Members               |                                                                |                                                              |                                                    |
|-----------------------|---------------|-----------|---------------|-----------------------|----------------------------------------------------------------|--------------------------------------------------------------|----------------------------------------------------|
| RESULTS FOR 2016-2017 |               |           |               | RESULTS FOR 2016-2017 |                                                                |                                                              |                                                    |
| QUARTER               | NEW CLUB GOAL | NEW CLUBS | DROPPED CLUBS | QUARTER               | NEW MEMBER GROWTH<br>NET GOAL (not reinstated<br>or transfers) | NEW MEMBER<br>GROWTH ACTUAL (not<br>reinstated or transfers) | DROPPED<br>MEMBERS ACTUAL<br>(including transfers) |
| JULY/AUG/SEPT         | 0             | 0         | 0             | JULY/AUG/SEPT         | 10                                                             | 35                                                           | 44                                                 |
| OCT/NOV/DEC           | 0             | 0         | 0             | OCT/NOV/DEC           | 10                                                             | 40                                                           | 34                                                 |
| JAN/FEB/MAR           | 0             | 0         | 0             | JAN/FEB/MAR           | 10                                                             | 41                                                           | 52                                                 |
| APR/MAY/JUNE          | 1             | 0         | 0             | APR/MAY/JUNE          | 30                                                             | 44                                                           | 39                                                 |